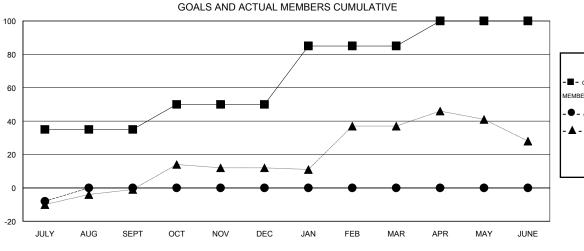

## GOALS AND ACTUAL NEW CLUBS CUMULATIVE

| - ■ - CURRENT YEAR GOALS FOR NEW |  |
|----------------------------------|--|
| MEMBERS                          |  |

- CURRENT YEAR ACTUAL MEMBERS

- ▲ - LAST YEAR ACTUAL MEMBERS